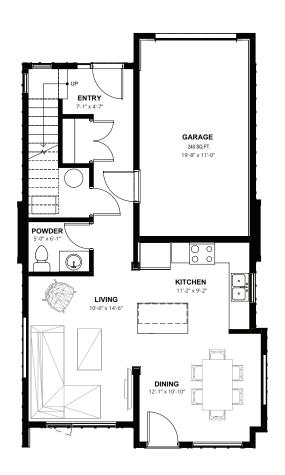

SPARTAN
1,514 SQ.FT.
3 BEDROOM | 3 BATH

ENSUITE
7-3" x 8-4"

WiC
7-5" x 4-6"

BATH
7-5" x 8-1"

BEDROOM 1
10-8" x 10-10"

BEDROOM 2
11-0" x 11-9"

main floor 659 SQ.FT.

2nd floor 855 SQ.FT.

THIS HOME WILL FIT ONLY ON THE FOLLOWING LOTS

101, 102 103, 104, 105, 106, 107, 108, 109, 110, 111, 112, 113

PLEASE REFER TO THE LOT MAP FOR LOCATIONS

Mike Shannon 250.819.3324

SPARTAN A
1,477 SQ.FT.
3 BEDROOM | 3 BATH