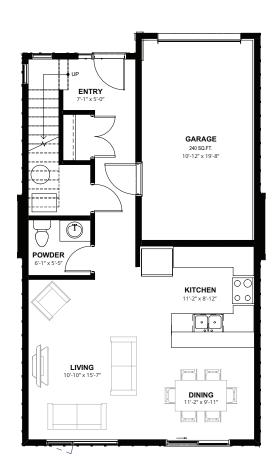

main floor 658 SQ.FT.

2nd floor 819 SQ.FT.

THIS HOME WILL FIT ONLY ON THE FOLLOWING LOTS

115, 117, 119, 121, 123

PLEASE REFER TO THE LOT MAP FOR LOCATIONS

Mike Shannon 250.819.3324

SPARTAN B 1,384 SQ.FT. 2 BEDROOM | 3 BATH