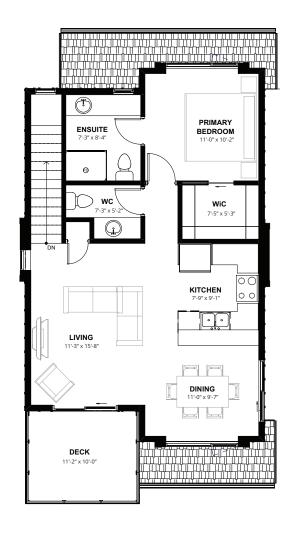

SPARTAN
1,514 SQ.FT.
3 BEDROOM | 3 BATH

ENSUITE
7-3" x 8-4"

WiC
7-5" x 4-6"

BATH
7-5" x 8-1"

BEDROOM 1
10-8" x 10-10"

BEDROOM 2
11-0" x 11-9"

main floor 659 SQ.FT.

2nd floor 855 SQ.FT.