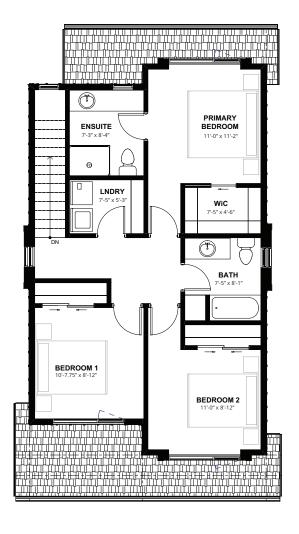

SPARTAN
1,514 SQ.FT.
3 BEDROOM | 3 BATH

ENSUITE
7-3" x 8-4"

WiC
7-5" x 4-6"

BATH
7-5" x 8-1"

BEDROOM 1
10-8" x 10-10"

BEDROOM 2
11-0" x 11-9"

main floor 659 SQ.FT.

2nd floor 855 SQ.FT.

THIS HOME WILL FIT ONLY ON THE FOLLOWING LOTS

101, 102 103, 104, 105, 106, 107, 108, 109, 110, 111, 112, 113

PLEASE REFER TO THE LOT MAP FOR LOCATIONS

Mike Shannon 250.819.3324

SPARTAN A
1,477 SQ.FT.
3 BEDROOM | 3 BATH