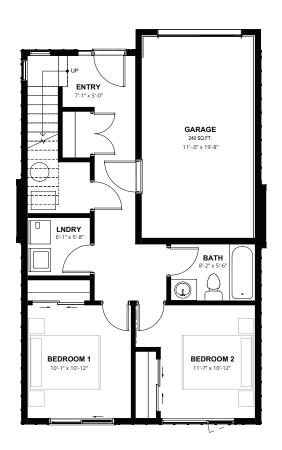

main floor 612 SQ.FT.

2nd floor 772 SQ.FT.

THIS HOME WILL FIT ONLY ON THE FOLLOWING LOTS

114, 116, 118, 120, 122

PLEASE REFER TO THE LOT MAP FOR LOCATIONS

Mike Shannon 250.819.3324